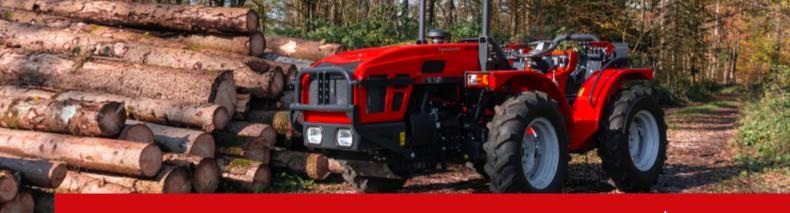

## The right answer to modern demands

These tractors are designed for different agricultural, gardening, municipal and forestry applications. Their versatile use is based on the rear hydraulic system with a three-point hitch, tow hitch, drive shaft and hydraulic connections. The tractors are distinguished by the option of reversibility, which allows the user complete control over the work. It is equipped with a 24-speed synchronized gearbox with inverter, enabling easy driving direction and speed control. An even weight distribution when using attachments and better traction is ensured by its low gravity centre and the front axle being situated behind the engine.

Agromehanika d.d.

Hrastje 52A, 4000 Kranj, Slovenia +386 4 23 71 300 agromehanika.si sales@agromehanika.si info@agromehanika.si

| AGT                   |       |                                                                                                                               |            | (              | 960         |             |             |
|-----------------------|-------|-------------------------------------------------------------------------------------------------------------------------------|------------|----------------|-------------|-------------|-------------|
| Chassis               |       | Rigid design 15 ° / 15 ° front axle tilt - Permanent 4-wheel drive - Hydraulic steering - Internal turning circle min. 390 cm |            |                |             |             |             |
| Engine                |       | Kohler KDI 2504 M                                                                                                             |            |                |             |             |             |
| Туре                  |       | 4-stroke diesel engine                                                                                                        |            |                |             |             |             |
| Manufacturer          |       | Kohler                                                                                                                        |            |                |             |             |             |
| Designation           |       | KDI 2504 M                                                                                                                    |            |                |             |             |             |
| Cooling               |       | Water                                                                                                                         |            |                |             |             |             |
| Engine power          | kW/hp | 36,4 / 49                                                                                                                     |            |                |             |             |             |
| Max. torque           | Nm    | 170 / 1500                                                                                                                    |            |                |             |             |             |
| Volume                | cm³   | 2482                                                                                                                          |            |                |             |             |             |
| No. of cylinders      |       | 4 / NA - atmospheric                                                                                                          |            |                |             |             |             |
| Emissions             |       | STAGE 3                                                                                                                       |            |                |             |             |             |
| Max. No. of rotations | rpm   | 2600                                                                                                                          |            |                |             |             |             |
| Fuel tank             | I     | 31                                                                                                                            |            |                |             |             |             |
| Gearbox               |       | Synchronized, 24 gears (12 forward and 12 backwards) with inverter                                                            |            |                |             |             |             |
| PTO                   |       | 540 / synchronized with the gearbox and fully independent, electric-magnetic activation                                       |            |                |             |             |             |
| Rear linkage          |       | Hydraulic, 3-point hitch, cat. I, lifting force 1240 kg                                                                       |            |                |             |             |             |
| Hydraulic valves      |       | 8 - rear                                                                                                                      |            |                |             |             |             |
| Hydraulic pump        |       | Steering wheel and operational, max. flow 28,6 I/min,                                                                         |            |                |             |             |             |
| Differential lock     |       | Front and rear axle, electric-magnetic activation                                                                             |            |                |             |             |             |
| Brakes                |       | Mechanical control, oil immersed discs on all four axles                                                                      |            |                |             |             |             |
| Dimensions            |       | Standard version with various wheel options                                                                                   |            |                |             |             |             |
| Wheels                |       | 7,5-16                                                                                                                        | 280/70 R18 | 31,5x15,5x 15* | 260/70 R16* | 250/80 R18* | 300/65 R18* |
| Width                 | mm    | 1266-1542                                                                                                                     |            |                |             |             |             |
| Length                | mm    | 3307                                                                                                                          |            |                |             |             |             |
| Height                | mm    | 2180 - 2205                                                                                                                   |            |                |             |             |             |