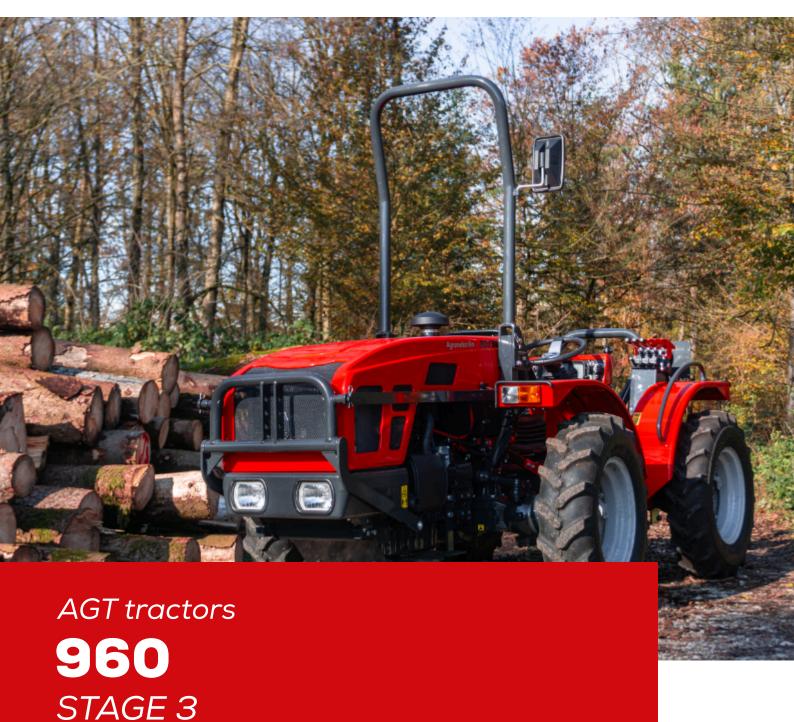

## The right answer to modern demands

These tractors are designed for different agricultural, gardening, municipal and forestry applications. Their versatile use is based on the rear hydraulic system with a three-point hitch, tow hitch, drive shaft and hydraulic connections. The tractors are distinguished by the option of reversibility, which allows the user complete control over the work. It is equipped with a 24-speed synchronized gearbox with inverter, enabling easy driving direction and speed control. An even weight distribution when using attachments and better traction is ensured by its low gravity centre and the front axle being situated behind the engine.

Agromehanika d.d.

Hrastje 52A, 4000 Kranj, Slovenia +386 4 23 71 300 agromehanika.si sales@agromehanika.si info@agromehanika.si

| AGT                   |       |                                                                                                                               |            | (              | 960         |             |             |
|-----------------------|-------|-------------------------------------------------------------------------------------------------------------------------------|------------|----------------|-------------|-------------|-------------|
| Chassis               |       | Rigid design 15 ° / 15 ° front axle tilt - Permanent 4-wheel drive - Hydraulic steering - Internal turning circle min. 390 cm |            |                |             |             |             |
| Engine                |       | Kohler KDI 2504 M                                                                                                             |            |                |             |             |             |
| Туре                  |       | 4-stroke diesel engine                                                                                                        |            |                |             |             |             |
| Manufacturer          |       | Kohler                                                                                                                        |            |                |             |             |             |
| Designation           |       | KDI 2504 M                                                                                                                    |            |                |             |             |             |
| Cooling               |       | Water                                                                                                                         |            |                |             |             |             |
| Engine power          | kW/hp | 36,4 / 49                                                                                                                     |            |                |             |             |             |
| Max. torque           | Nm    | 170 / 1500                                                                                                                    |            |                |             |             |             |
| Volume                | cm³   | 2482                                                                                                                          |            |                |             |             |             |
| No. of cylinders      |       | 4 / NA - atmospheric                                                                                                          |            |                |             |             |             |
| Emissions             |       | STAGE 3                                                                                                                       |            |                |             |             |             |
| Max. No. of rotations | rpm   | 2600                                                                                                                          |            |                |             |             |             |
| Fuel tank             | I     | 31                                                                                                                            |            |                |             |             |             |
| Gearbox               |       | Synchronized, 24 gears (12 forward and 12 backwards) with inverter                                                            |            |                |             |             |             |
| PTO                   |       | 540 / synchronized with the gearbox and fully independent, electric-magnetic activation                                       |            |                |             |             |             |
| Rear linkage          |       | Hydraulic, 3-point hitch, cat. I, lifting force 1240 kg                                                                       |            |                |             |             |             |
| Hydraulic valves      |       | 8 - rear                                                                                                                      |            |                |             |             |             |
| Hydraulic pump        |       | Steering wheel and operational, max. flow 28,6 I/min,                                                                         |            |                |             |             |             |
| Differential lock     |       | Front and rear axle, electric-magnetic activation                                                                             |            |                |             |             |             |
| Brakes                |       | Mechanical control, oil immersed discs on all four axles                                                                      |            |                |             |             |             |
| Dimensions            |       | Standard version with various wheel options                                                                                   |            |                |             |             |             |
| Wheels                |       | 7,5-16                                                                                                                        | 280/70 R18 | 31,5x15,5x 15* | 260/70 R16* | 250/80 R18* | 300/65 R18* |
| Width                 | mm    | 1266-1542                                                                                                                     |            |                |             |             |             |
| Length                | mm    | 3307                                                                                                                          |            |                |             |             |             |
| Height                | mm    | 2180 - 2205                                                                                                                   |            |                |             |             |             |