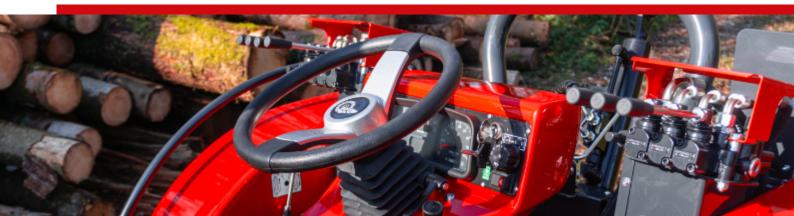

## The right answer to modern demands

These tractors are designed for different agricultural, gardening, municipal and forestry applications. Their versatile use is based on the rear hydraulic system with a three-point hitch, tow hitch, drive shaft and hydraulic connections. The tractors are distinguished by the option of reversibility, which allows the user complete control over the work. It is equipped with a 24-speed synchronized gearbox with inverter, enabling easy driving direction and speed control. An even weight distribution when using attachments and better traction is ensured by its low gravity centre and the front axle being situated behind the engine.

Agromehanika d.d.

Hrastje 52A, 4000 Kranj, Slovenia +386 4 23 71 300 agromehanika.si sales@agromehanika.si info@agromehanika.si

| AGT                   |       |                                                                                                                               |            | (              | 960         |             |             |
|-----------------------|-------|-------------------------------------------------------------------------------------------------------------------------------|------------|----------------|-------------|-------------|-------------|
| Chassis               |       | Rigid design 15 ° / 15 ° front axle tilt - Permanent 4-wheel drive - Hydraulic steering - Internal turning circle min. 390 cm |            |                |             |             |             |
| Engine                |       | Kohler KDI 2504 M                                                                                                             |            |                |             |             |             |
| Туре                  |       | 4-stroke diesel engine                                                                                                        |            |                |             |             |             |
| Manufacturer          |       | Kohler                                                                                                                        |            |                |             |             |             |
| Designation           |       | KDI 2504 M                                                                                                                    |            |                |             |             |             |
| Cooling               |       | Water                                                                                                                         |            |                |             |             |             |
| Engine power          | kW/hp | 36,4 / 49                                                                                                                     |            |                |             |             |             |
| Max. torque           | Nm    | 170 / 1500                                                                                                                    |            |                |             |             |             |
| Volume                | cm³   | 2482                                                                                                                          |            |                |             |             |             |
| No. of cylinders      |       | 4 / NA - atmospheric                                                                                                          |            |                |             |             |             |
| Emissions             |       | STAGE 3                                                                                                                       |            |                |             |             |             |
| Max. No. of rotations | rpm   | 2600                                                                                                                          |            |                |             |             |             |
| Fuel tank             | I     | 31                                                                                                                            |            |                |             |             |             |
| Gearbox               |       | Synchronized, 24 gears (12 forward and 12 backwards) with inverter                                                            |            |                |             |             |             |
| PTO                   |       | 540 / synchronized with the gearbox and fully independent, electric-magnetic activation                                       |            |                |             |             |             |
| Rear linkage          |       | Hydraulic, 3-point hitch, cat. I, lifting force 1240 kg                                                                       |            |                |             |             |             |
| Hydraulic valves      |       | 8 - rear                                                                                                                      |            |                |             |             |             |
| Hydraulic pump        |       | Steering wheel and operational, max. flow 28,6 I/min,                                                                         |            |                |             |             |             |
| Differential lock     |       | Front and rear axle, electric-magnetic activation                                                                             |            |                |             |             |             |
| Brakes                |       | Mechanical control, oil immersed discs on all four axles                                                                      |            |                |             |             |             |
| Dimensions            |       | Standard version with various wheel options                                                                                   |            |                |             |             |             |
| Wheels                |       | 7,5-16                                                                                                                        | 280/70 R18 | 31,5x15,5x 15* | 260/70 R16* | 250/80 R18* | 300/65 R18* |
| Width                 | mm    | 1266-1542                                                                                                                     |            |                |             |             |             |
| Length                | mm    | 3307                                                                                                                          |            |                |             |             |             |
| Height                | mm    | 2180 - 2205                                                                                                                   |            |                |             |             |             |