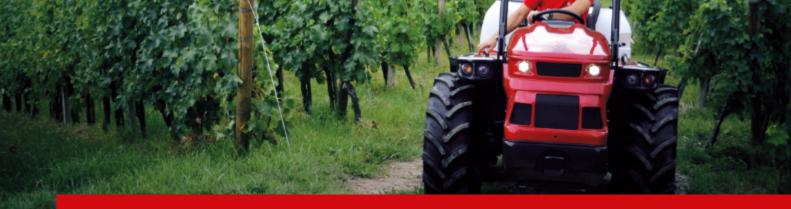

## The right answer to modern demands

AGT tractors are designed to make it easy for the user to perform complex tasks in agriculture and horticulture. Numerous technical features also make them suitable for amenity work, ground care work and forestry. Thanks to its rigid chassis, small turning circle, permanent 4-wheel drive and a low centre of gravity, they are also suitable for use in mountainous areas. The tractors are distinguished by the 'bi-directional' reversible driving position. This allows the user complete control over the direction of work. The new AGT 1060 tractor features a new EURO 5 emission engine and powerful hydraulic system.