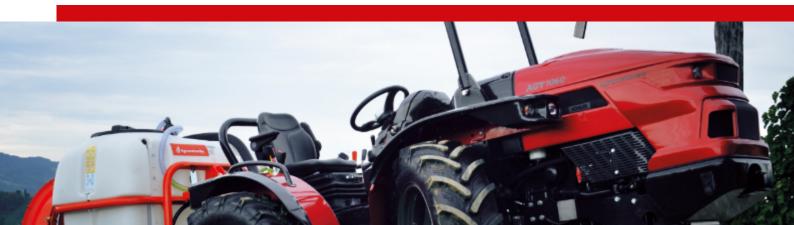

## The right answer to modern demands

AGT tractors are designed to make it easy for the user to perform complex tasks in agriculture and horticulture. Numerous technical features also make them suitable for amenity work, ground care work and forestry. Thanks to its rigid chassis, small turning circle, permanent 4-wheel drive and a low centre of gravity, they are also suitable for use in mountainous areas. The tractors are distinguished by the 'bi-directional' reversible driving position. This allows the user complete control over the direction of work. The new AGT 1060 tractor features a new EURO 5 emission engine and powerful hydraulic system.