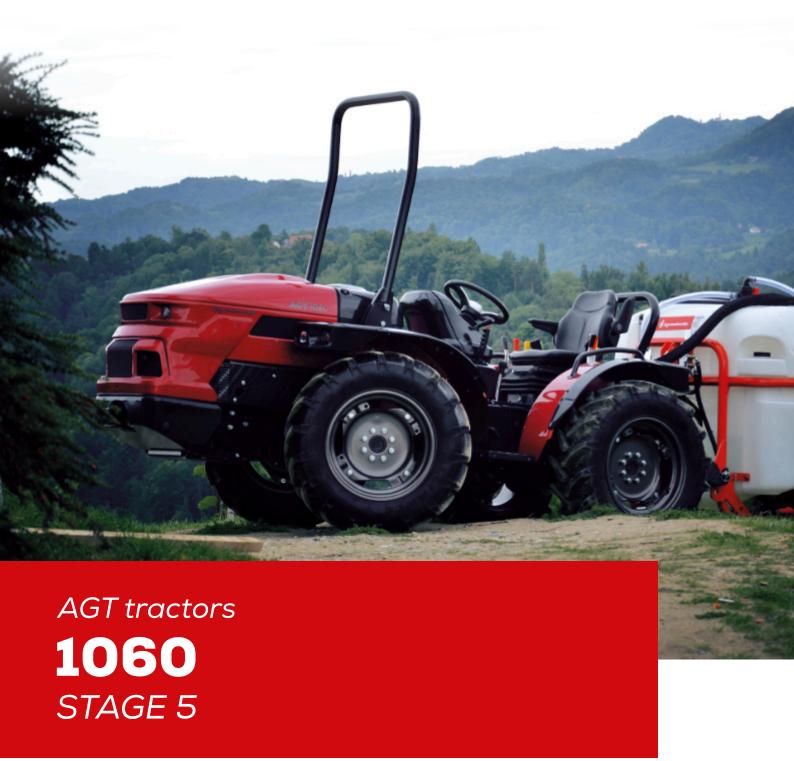

## The right answer to modern demands

AGT tractors are designed to make it easy for the user to perform complex tasks in agriculture and horticulture. Numerous technical features also make them suitable for amenity work, ground care work and forestry. Thanks to its rigid chassis, small turning circle, permanent 4-wheel drive and a low centre of gravity, they are also suitable for use in mountainous areas. The tractors are distinguished by the 'bi-directional' reversible driving position. This allows the user complete control over the direction of work. The new AGT 1060 tractor features a new EURO 5 emission engine and powerful hydraulic system.