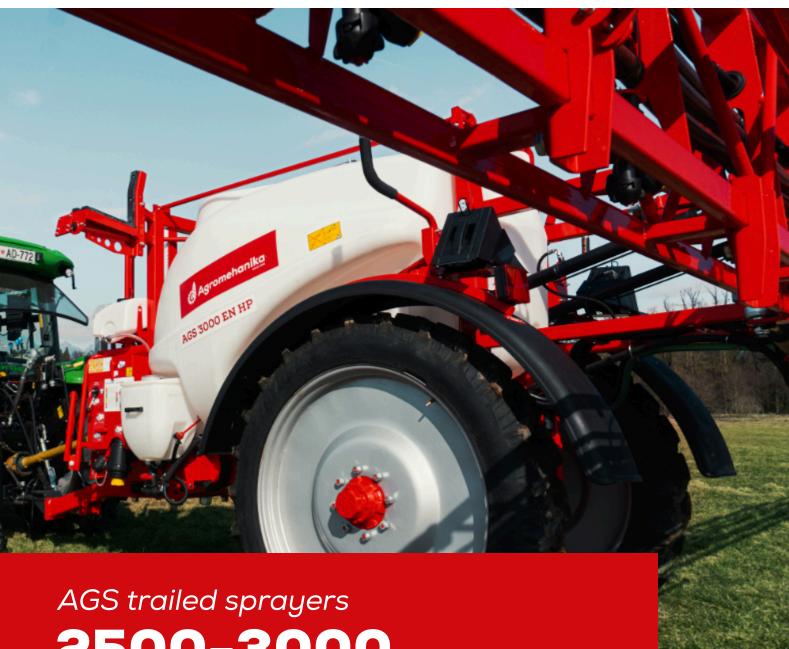

2500-3000

15m, 18m, 21m, 24m

## Quality protection for a high crop yield

Carefully structured, with an emphasis on design qualities and useful solutions, these sprayers enable you to work safely and efficiently. The circuit regulation system ensures the spraying is started immediately and provides for an even distribution across the entire surface. Thanks to the parallelogram hitch, the boom can be lifted even higher, while the Hydraulic drawbar ensures better wheel tracking. The sprayer also features a single-sided boom opening to help avoid any obstacles in the field.