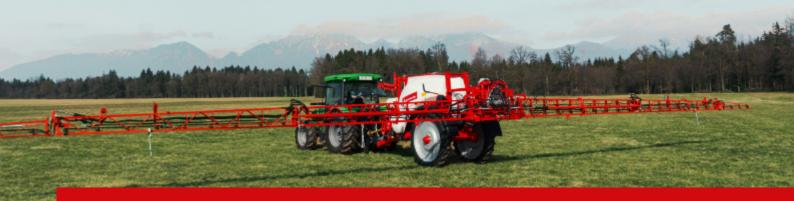

## Quality protection for a high crop yield

Carefully structured, with an emphasis on design qualities and useful solutions, these sprayers enable you to work safely and efficiently. The circuit regulation system ensures the spraying is started immediately and provides for an even distribution across the entire surface. Thanks to the parallelogram hitch, the boom can be lifted even higher, while the Hydraulic drawbar ensures better wheel tracking. The sprayer also features a single-sided boom opening to help avoid any obstacles in the field.