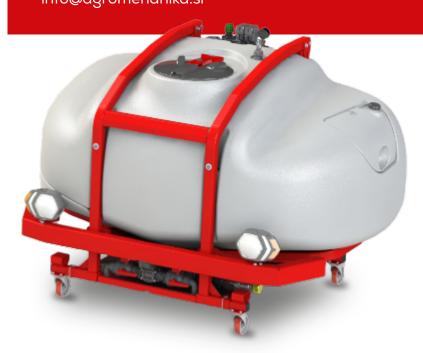

## **1500 F** *1500I*

The Agromehanika AGS 1500F front tank with a capacity of 1500 liters is not just an ordinary tank with added volume. It offers innovative functionalities that go beyond mere capacity expansion. When combined with AGS mounted sprayers, it can achieve a total volume of approximately 2500-2700 liters, making it a serious competitor to trailed sprayers. It provides a comprehensive weight distribution solution that ensures optimal stability for your tractor. Managing the front tank is incredibly easy, thanks to the electric motor valves that you can operate directly from the tractor's cabin. For pumping and mixing, it is equipped with its own BM150 pump with hydraulic drive.

There is also an option to purchase the front tank **without a pump**, intended solely as an additional water reservoir. In this case, the **sprayer's pump takes care of the transfer**.

| AGS                       |       | 1500 F                                    | 1500 F additional |
|---------------------------|-------|-------------------------------------------|-------------------|
| Tank capacity             | I     | 1500                                      | 1500              |
| Clear water tank capacity | 1     | 100                                       | 100               |
| Hand wash tank volume     | 1     | 10                                        | 10                |
| Pump                      |       | BM 150                                    | /                 |
| Pump capacity             | I/min | 146                                       | /                 |
| Weight (empty)            | kg    | 380                                       | 340               |
| Dimensions (HxWxD)        | cm    | 135x218x141                               |                   |
| Level indicator           |       | mechanical                                |                   |
| Control                   |       | Through the electric panel from the cabin | manually          |
| Transport wheels          |       | Х                                         | Х                 |
| Lights                    |       | X                                         | Х                 |