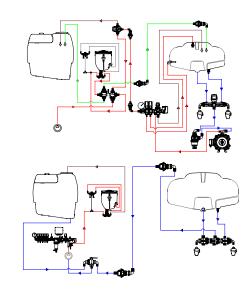

## The AGS 1500 F front tank offers three possible uses:

- Increasing the capacity with the **same spraying agent** without the need to stop during spraying, as you can transfer the agent as needed during operation.
- Using **two different spraying agents**. Different agents can be mixed in the rear and front tanks.
- Using the front tank solely as a **clean water reservoir for later use** in another field or crop.

There is also an option to purchase the front tank **without a pump**, intended solely as an additional water reservoir. In this case, the **sprayer's pump takes care of the transfer**.

| AGS                       |       | 1500 F                                    | 1500 F additional |
|---------------------------|-------|-------------------------------------------|-------------------|
| Tank capacity             | I     | 1500                                      | 1500              |
| Clear water tank capacity | 1     | 100                                       | 100               |
| Hand wash tank volume     | 1     | 10                                        | 10                |
| Pump                      |       | BM 150                                    | /                 |
| Pump capacity             | I/min | 146                                       | /                 |
| Weight (empty)            | kg    | 380                                       | 340               |
| Dimensions (HxWxD)        | cm    | 135x218x141                               |                   |
| Level indicator           |       | mechanical                                |                   |
| Control                   |       | Through the electric panel from the cabin | manually          |
| Transport wheels          |       | Х                                         | Х                 |
| Lights                    |       | X                                         | Х                 |