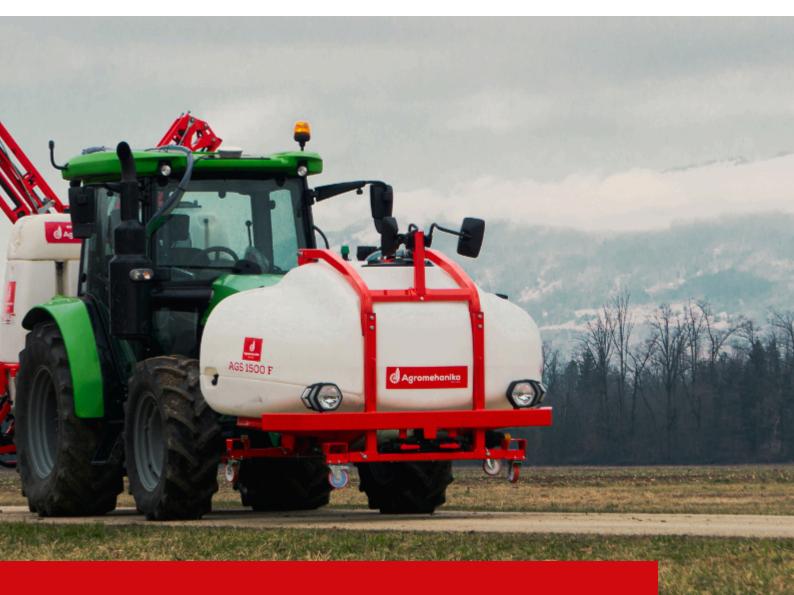

## **1500 F** *1500I*

The Agromehanika AGS 1500F front tank with a capacity of 1500 liters is not just an ordinary tank with added volume. It offers innovative functionalities that go beyond mere capacity expansion. When combined with AGS mounted sprayers, it can achieve a total volume of approximately 2500-2700 liters, making it a serious competitor to trailed sprayers. It provides a comprehensive weight distribution solution that ensures optimal stability for your tractor. Managing the front tank is incredibly easy, thanks to the electric motor valves that you can operate directly from the tractor's cabin. For pumping and mixing, it is equipped with its own BM150 pump with hydraulic drive.

## The AGS 1500 F front tank offers three possible uses:

- Increasing the capacity with the **same spraying agent** without the need to stop during spraying, as you can transfer the agent as needed during operation.
- Using **two different spraying agents**. Different agents can be mixed in the rear and front tanks.
- Using the front tank solely as a **clean water reservoir for later use** in another field or crop.