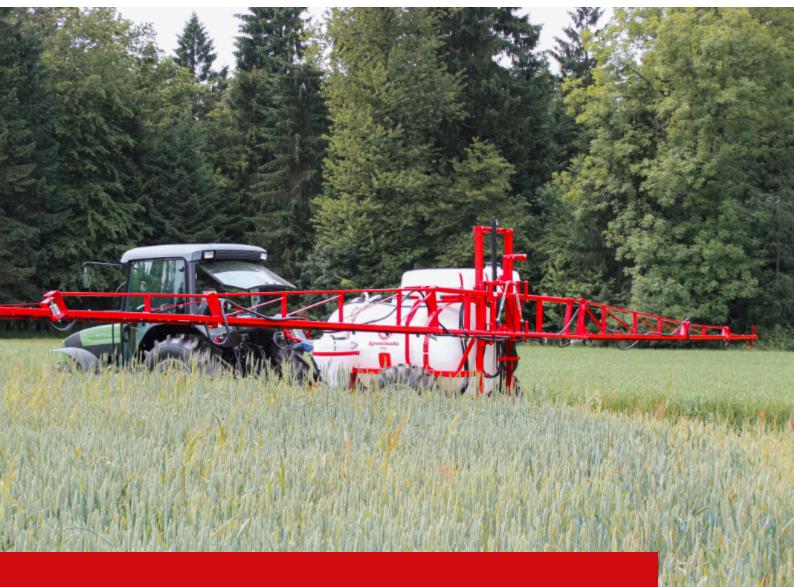

## Quality protection for a high crop yield

AGS 1500 EN trailed sprayers are ideal for everyone looking for affordable machines offering high productivity. Modern technical solutions ensure quality spraying. The large range of accessories will surely meet the expectations of even the most demanding users. These sprayers are fully compliant with strict European environmental and spraying standards.