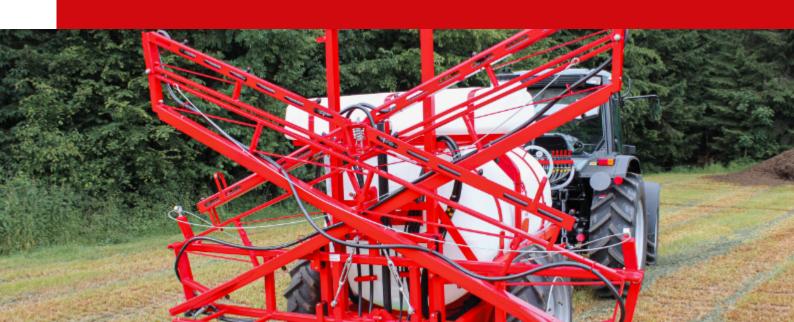

## Quality protection for a high crop yield

AGS 1500 EN trailed sprayers are ideal for everyone looking for affordable machines offering high productivity. Modern technical solutions ensure quality spraying. The large range of accessories will surely meet the expectations of even the most demanding users. These sprayers are fully compliant with strict European environmental and spraying standards.