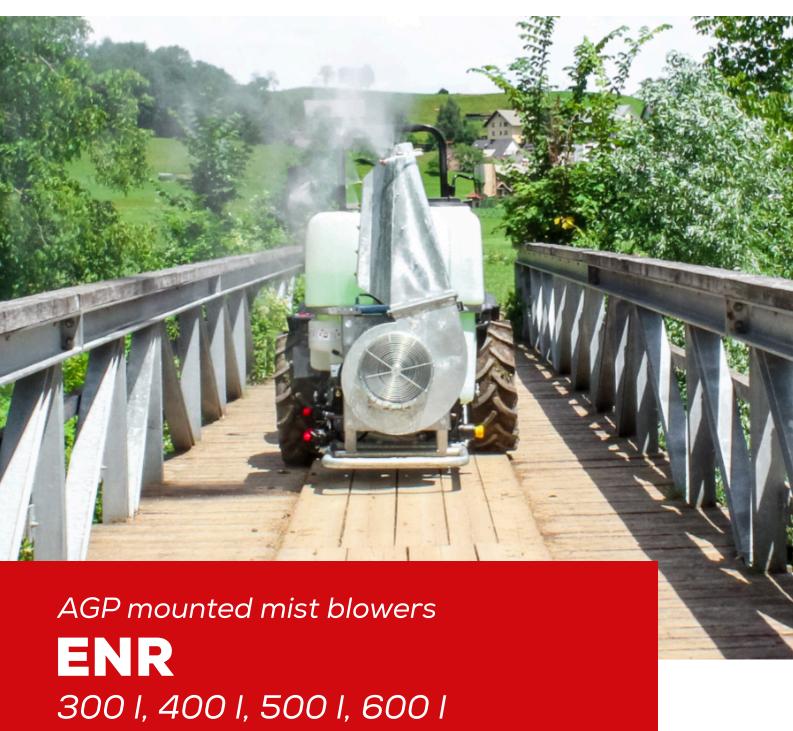

## Effective and precise spraying in high plantations

When designing new mist blowers, we thought about efficiency and accuracy in high plantations. They include all types of nuts, park avenues, olives, elder and also fruit trees, such as cherries and mulberries. Also suitable for spraying forests and hedges and horizontal spraying in tree plantations. Professional AGP ENR mist blowers are intended for users, whose work requires technically sophisticated machines, with a focus on quality and top results in spraying. AGP ENR mist blowers are characterized a by very effective radial blower, which enables efficient blowing from 0 to 27 m in height.